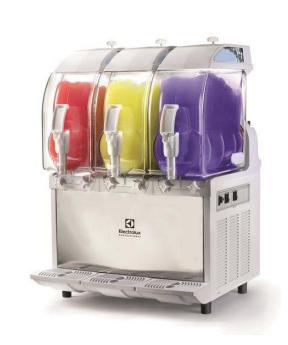

#### Item No.

Frozen granita dispenser with 3 bowls; the ITANK ™ Technology prevents ice accumulation on the outer side of the bowl and the bowl shape allows a natural mixing action to ensure an optimum consistency of the product. Customizable lid merchandiser and back graphic. Mechanical keypad allows for setting of cooling and defrost modes. Electromechanical control. Sliding drip tray.

#### **Main Features**

- Ideal for the production of slush.
- The ITANK ™ Technology prevents ice accumulation on the outer side of the bowl, reducing condensation and increasing the cooling power of the machine.
- Bowl shape allows a natural mixing action to ensure an optimum consistency of the product.
- Customizable lid merchandiser and back graphic.
- Ideal for operators who want an innovative and distinctive equipment. Mechanical keypad allows for setting of cooling and defrost modes.
- The insulated tank guarantees higher cooling efficiency and lower effect of the external temperature on product's preparation and maintenance time reducing condense and draining; it is the best solution in hot climate conditions.