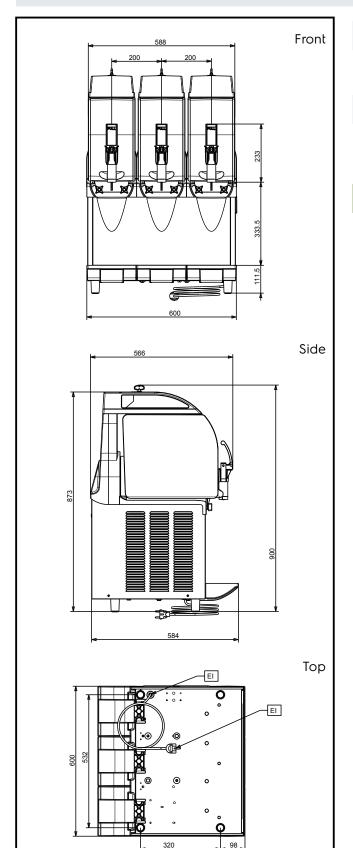

### Electric

Supply voltage:

**562507 (IPRO3MR290)** 220-240 V/1 ph/50 Hz

Electrical power max.: 1.36 kW

**Key Information:** 

External dimensions, Width: 600 mm
External dimensions, Depth: 580 mm
External dimensions, Height: 870 mm
Net weight: 81 kg